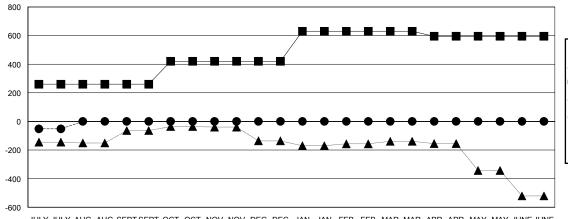

#### GOALS AND ACTUAL MEMBERS CUMULATIVE

| - 🔳 - | CURRENT YEAR GOALS FOR NEW |
|-------|----------------------------|
| мемв  | ERS                        |

CURRENT YEAR ACTUAL MEMBERS

- LAST YEAR ACTUAL MEMBERS

### **LOCATION INDIA**

 $\mathsf{GMT}\;\mathsf{CA}\;6$ 

| Clubs                 |                  |                     |                            |                             | Members               |                    |                            |                              |                             |
|-----------------------|------------------|---------------------|----------------------------|-----------------------------|-----------------------|--------------------|----------------------------|------------------------------|-----------------------------|
| RESULTS FOR 2014-2015 |                  |                     |                            |                             | RESULTS FOR 2014-2015 |                    |                            |                              |                             |
| QUARTER               | NEW CLUB<br>GOAL | ACTUAL NEW<br>CLUBS | ACTUAL<br>DROPPED<br>CLUBS | ACTUAL NET<br>GAIN/<br>LOSS | QUARTER               | NEW MEMBER<br>GOAL | ACTUAL TOTAL MEMBERS ADDED | ACTUAL<br>DROPPED<br>MEMBERS | ACTUAL NET<br>GAIN/<br>LOSS |
| JULY/AUG/SEPT         | 20               | 4                   | 0                          | 4                           | JULY/AUG/SEPT         | 520                | 114                        | 218                          | -104                        |
| OCT/NOV/DEC           | 4                | 0                   | 0                          | 0                           | OCT/NOV/DEC           | 320                | 0                          | 0                            | 0                           |
| JAN/FEB/MAR           | 4                | 0                   | 0                          | 0                           | JAN/FEB/MAR           | 420                | 0                          | 0                            | 0                           |
| APR/MAY/JUNE          | 4                | 0                   | 0                          | 0                           | APR/MAY/JUNE          | -70                | 0                          | 0                            | 0                           |