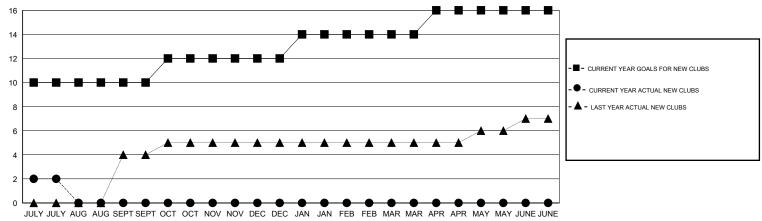

#### GOALS AND ACTUAL NEW CLUBS CUMULATIVE

### **LOCATION INDIA**

 $\mathsf{GMT}\;\mathsf{CA}\;6$ 

| Clubs                 |                  |                     |                            |                             | Members               |                    |                            |                              |                             |
|-----------------------|------------------|---------------------|----------------------------|-----------------------------|-----------------------|--------------------|----------------------------|------------------------------|-----------------------------|
| RESULTS FOR 2014-2015 |                  |                     |                            |                             | RESULTS FOR 2014-2015 |                    |                            |                              |                             |
| QUARTER               | NEW CLUB<br>GOAL | ACTUAL NEW<br>CLUBS | ACTUAL<br>DROPPED<br>CLUBS | ACTUAL NET<br>GAIN/<br>LOSS | QUARTER               | NEW MEMBER<br>GOAL | ACTUAL TOTAL MEMBERS ADDED | ACTUAL<br>DROPPED<br>MEMBERS | ACTUAL NET<br>GAIN/<br>LOSS |
| JULY/AUG/SEPT         | 20               | 4                   | 0                          | 4                           | JULY/AUG/SEPT         | 520                | 114                        | 218                          | -104                        |
| OCT/NOV/DEC           | 4                | 0                   | 0                          | 0                           | OCT/NOV/DEC           | 320                | 0                          | 0                            | 0                           |
| JAN/FEB/MAR           | 4                | 0                   | 0                          | 0                           | JAN/FEB/MAR           | 420                | 0                          | 0                            | 0                           |
| APR/MAY/JUNE          | 4                | 0                   | 0                          | 0                           | APR/MAY/JUNE          | -70                | 0                          | 0                            | 0                           |